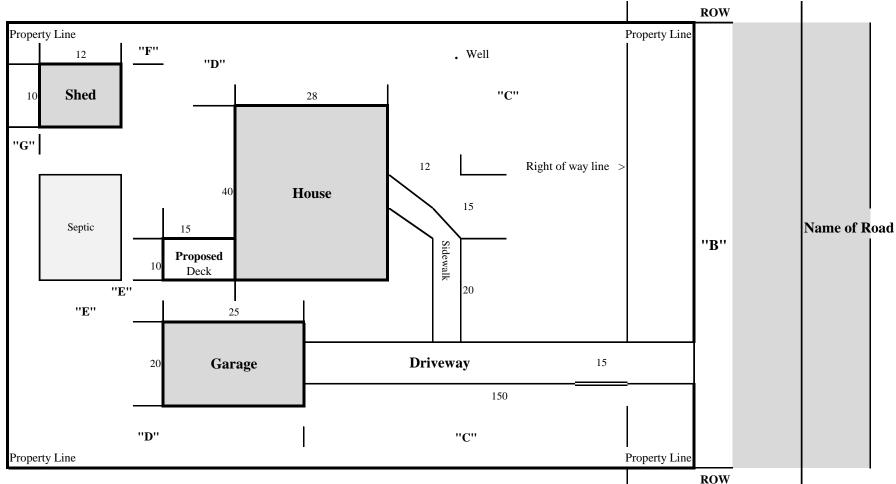

## Sample Plot Plan (Hand drawn is acceptable)

Minimum Lot Area - "A"

ROW - Distance of Right of Way from center of road back into property; varies depending on road

A - Minimum square footage of your lot

- B Lot width or road frontage of your lot; considered a front on every road
- C Front setback from ROW line
- D Side setback from property line

E - Rear setback from property line

F - Side setback from property line of accessory structures

G - Rear setback from property line of accessory structures

## IF YOU ARE ON A CORNER LOT YOU WILL HAVE TWO FRONT SETBACKS

REMEMBER A PLOT PLAN MUST BE COMPLETE AND INCLUDE ALL DIMENSIONS